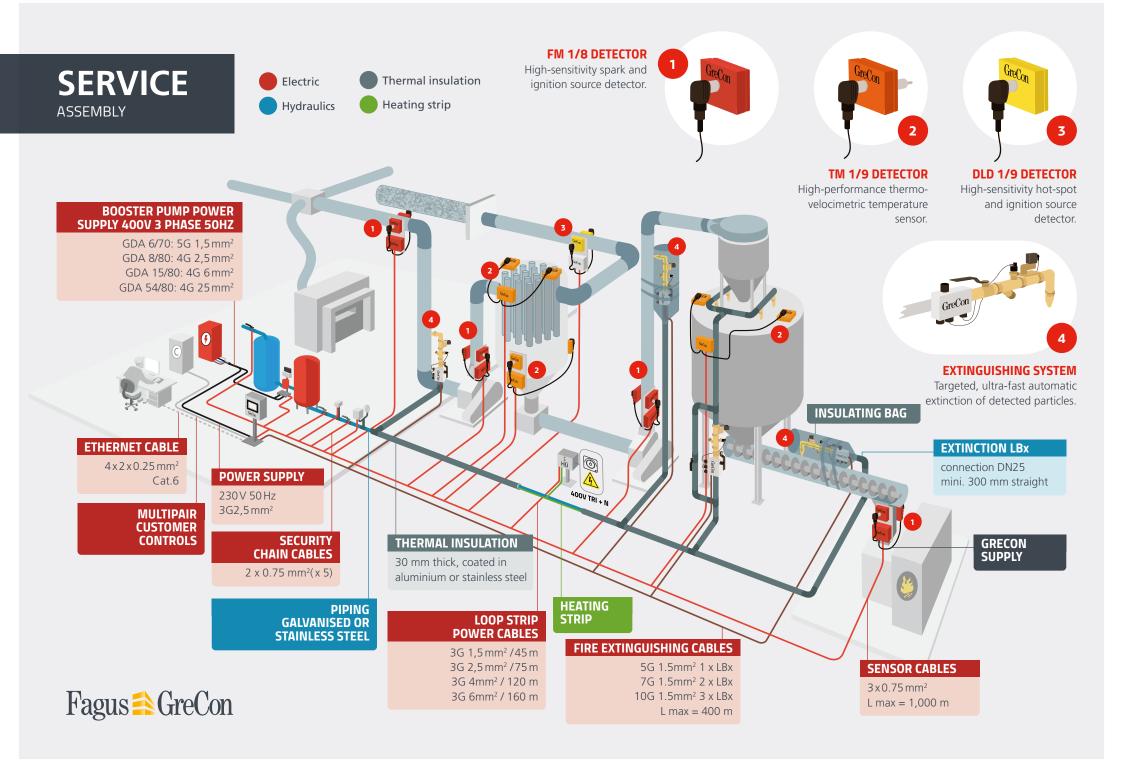

### SERVICE ASSEMBLY

## OUR MADE-TO-MEASURE ASSEMBLY SOLUTIONS:

Thanks to our wide range of detectors, control units and protection measures, our teams can design your customised solution, dedicated to your technical process and meeting your financial requirements.

In order to guarantee the perfect match between your industrial requirements and the technical fire protection safeguards, we put all our **expertise** at your disposal in implementing your **GreCon**solution, with the:

- Installation of detectors and extinguishing devices.
- Installation of control units and booster pumps.
- Supply and installation of electrical and hydraulic connections.
- Supply and installation of tracing and thermal insulation.